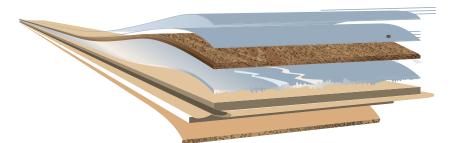

## **DESCRIPTION**

3-layer parquet/wooden floor : top layer of real wood / HDF core / Stabilising backing in rotary cut veneer. Tongue and groove system on 4 sides. Bevels on 4 sides. Dimensional tolerance ± 0,2mm.