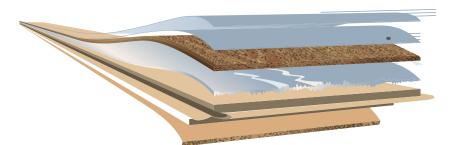

#### **DESCRIPTION**

3-layer parquet/wooden floor : top layer of real wood / HDF core / Stabilising backing in rotary cut veneer. Tongue and groove system on 4 sides. Bevels on 4 sides. Dimensional tolerance ± 0,2mm.

|                         | BATON S 10H06       |  |
|-------------------------|---------------------|--|
| Total thinckness        | 10 mm               |  |
| Thickness<br>top layer  | 0,6 mm              |  |
| Available<br>sizes      | 610 x 92 mm         |  |
| Available<br>qualities  | Select/Rustic light |  |
| Possible<br>Collections | 01                  |  |
| Strips                  | 1-strip             |  |